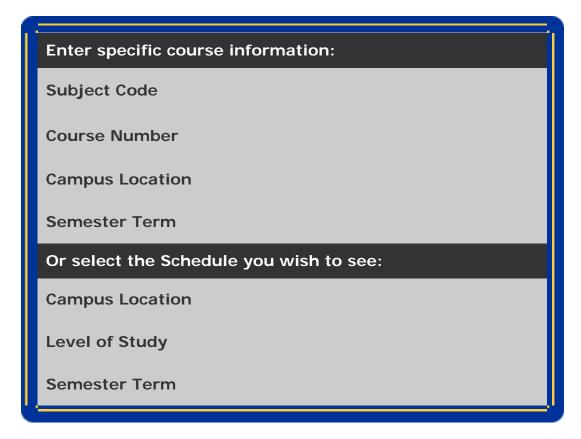

## Jump to:

·OIT

To display the course offerings at Rutgers, either:

Scheduling Office
Academic Departments and Programs
Student Instructional Rating Survey
Degree Navigator (NB and CMD
Undergrads)

University Registrar Catalogs Home Page Web Registration