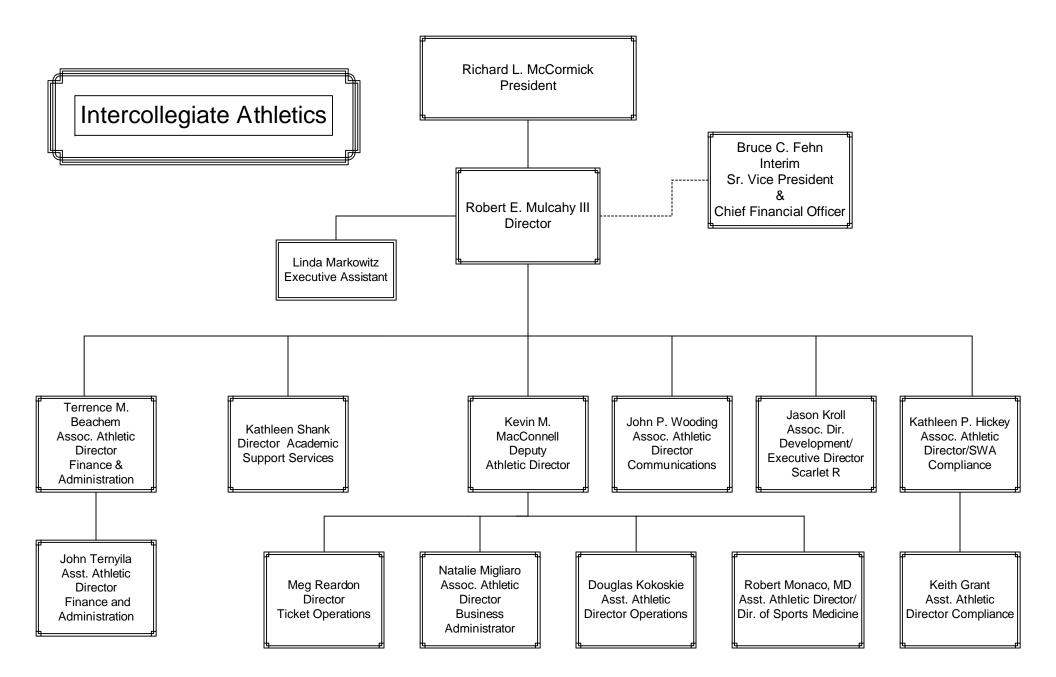

or, Ctr. Reg. Small Business Dev. Camille Andrews
Dir. Law Admissions

John Beckerman Assoc. Dean Academic Affairs

Eve Klothen Asst. Dean Pro Bono Programs

Jay Cholera Director, Fin. & Admin.

Angela Baker Assoc. Dean Student & Career Planning

Barbara Maylath, Dir. Development

Victoria Chase, Dir. Clinical Programs

Teresa McCuen, Dir. Alumni Affairs

Anne Dalesandro, Dir. Law Library

Allison Nissen, Dir. Academic Success Prog.

Tom Ryan, Dir Info. Tech.

Robert Williams, Co-Director Ctr. for State Constitutional Studies Michael Sepanic Director Public Information

Cathy Karmilowicz Public Affairs Coordinator

> Charles Manella Director Alumni Relations

David Gwalthney Director Computing Serv. RUCS

James Murray Purchasing Officer

Gary Golden Director Paul Robeson Library

600