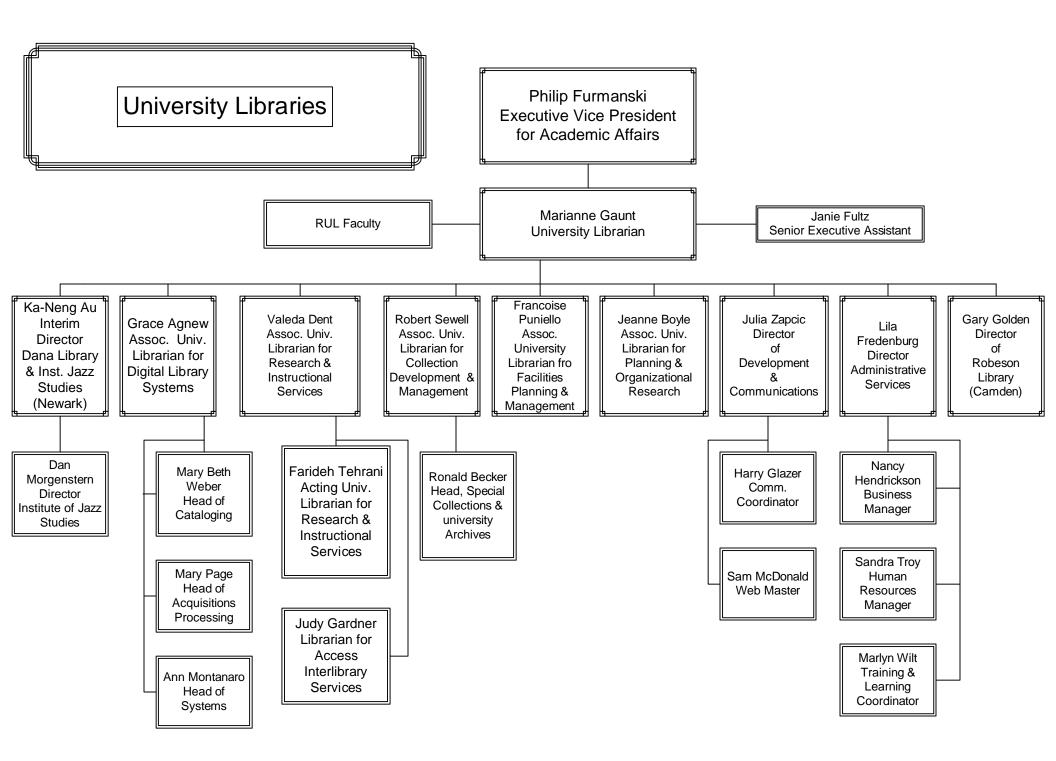

## Office of the President Senior Administration











Last updated 10/07 205







Last updated 11/07



Last updated 11/07













## Enrollment Management Philip Furmanski Executive Vice President Academic Affairs Courtney McAnuff Vice President **Enrollment Management** Robin Boyle **Business Specialist** Phyllis Micketti Nancy Pullen Diane Harris Paul Johnson Deborah Harrison-Epting Acting Director Director Director Associate VP for Director Marketing & Recruitment & Enrollment **Enrollment Management** Communications **Applicant Services** Enrollment Information Systems

























## Camden Campus

Richard L. McCormick President

> Margaret Marsh Interim Provost

Larry Gains Assoc. Provost Administration & Finance Mary Beth Daisey Dean of Students Assoc. Provost Office of Student Affairs

Deborah Bowles Assoc. Provost Enrollment Management Mic