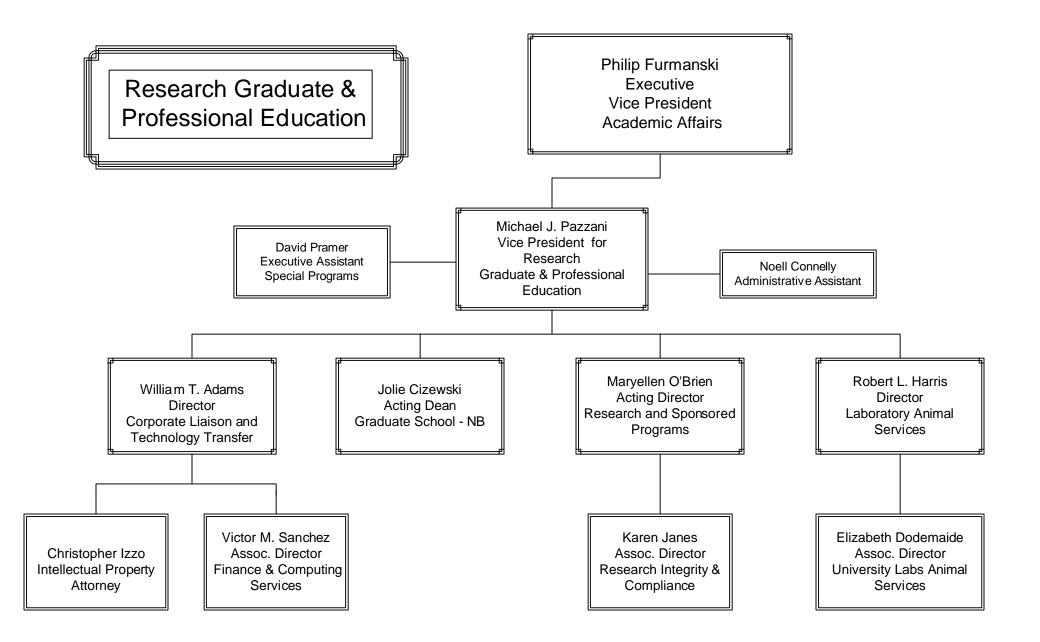

## Office of the President Senior Administration











Last updated 10/07 205







Last updated 11/07



Last updated 11/07













## Enrollment Management Philip Furmanski Executive Vice President Academic Affairs Courtney McAnuff Vice President **Enrollment Management** Robin Boyle **Business Specialist** Phyllis Micketti Nancy Pullen Diane Harris Paul Johnson Deborah Harrison-Epting Acting Director Director Director Associate VP for Director Marketing & Recruitment & Enrollment **Enrollment Management** Communications **Applicant Services** Enrollment Information Systems

























## Camden Campus

Richard L. McCormick President

> Margaret Marsh Interim Provost

Larry Gains Assoc. Provost Administration & Finance Mary Beth Daisey Dean of Students Assoc. Provost Office of Student Affairs

Deborah Bowles Assoc. Provost Enrollment Management Michael Palis Interim - Dean FAS and the Graduate