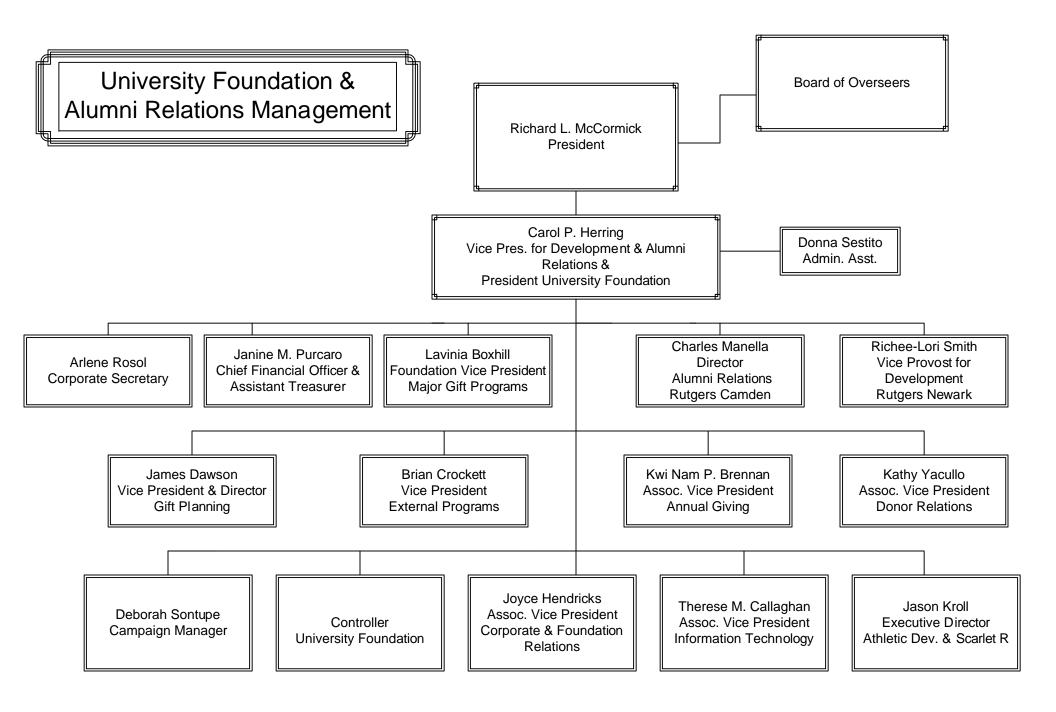

Cathy Karmilowicz Public Affairs Coordinator

> Charles Manella Director Alumni Relations

David Gwalthney Director Computing Serv. RUCS

James Murray Purchasing Officer

Gary Golden Director Paul Robeson Library