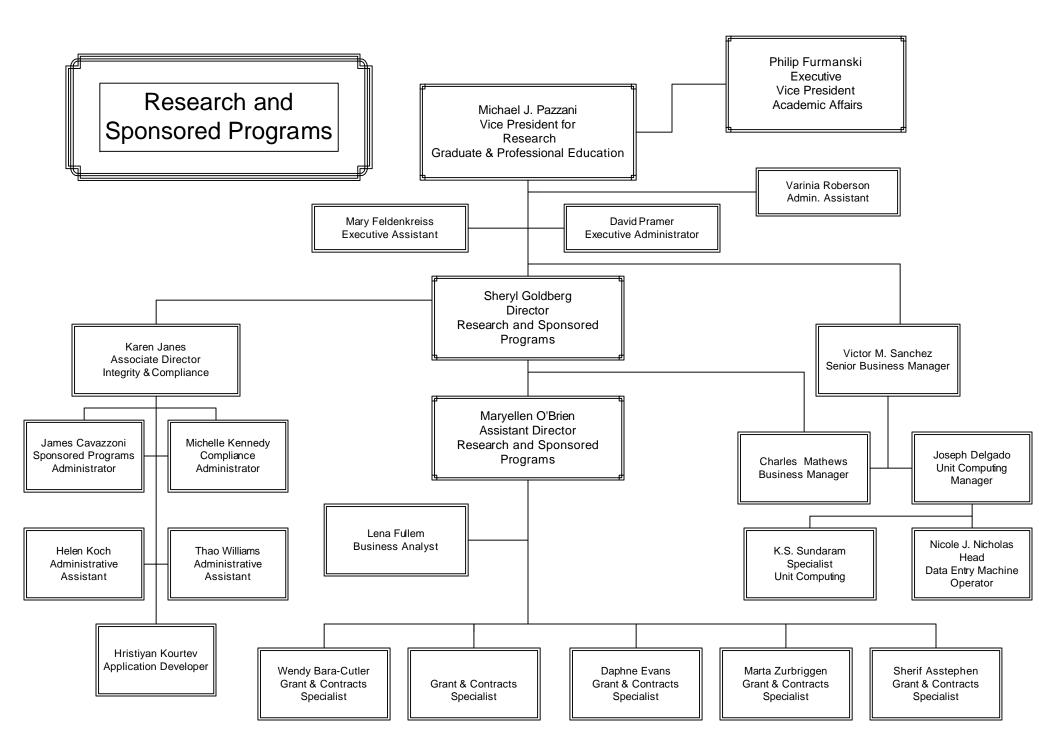

## Office of the President Senior Administration











Last updated 10/07 205







Last updated 11/07



Last updated 11/07













## Enrollment Management Philip Furmanski Executive Vice President Academic Affairs Courtney McAnuff Vice President **Enrollment Management** Robin Boyle **Business Specialist** Phyllis Micketti Nancy Pullen Diane Harris Paul Johnson Deborah Harrison-Epting Acting Director Director Director Associate VP for Director Marketing & Recruitment & Enrollment **Enrollment Management** Communications **Applicant Services** Enrollment Information Systems

























## Camden Campus

Richard L. McCormick President

> Margaret Marsh Interim Provost

Larry Gains Assoc. Provost Administration & Finance Mary Beth Daisey Dean of Students Assoc. Provost Office of Student Affairs

Deborah Bowles Assoc. Provost Enrollment Management Michael Palis Interim - Dean FAS and the Graduate Sch