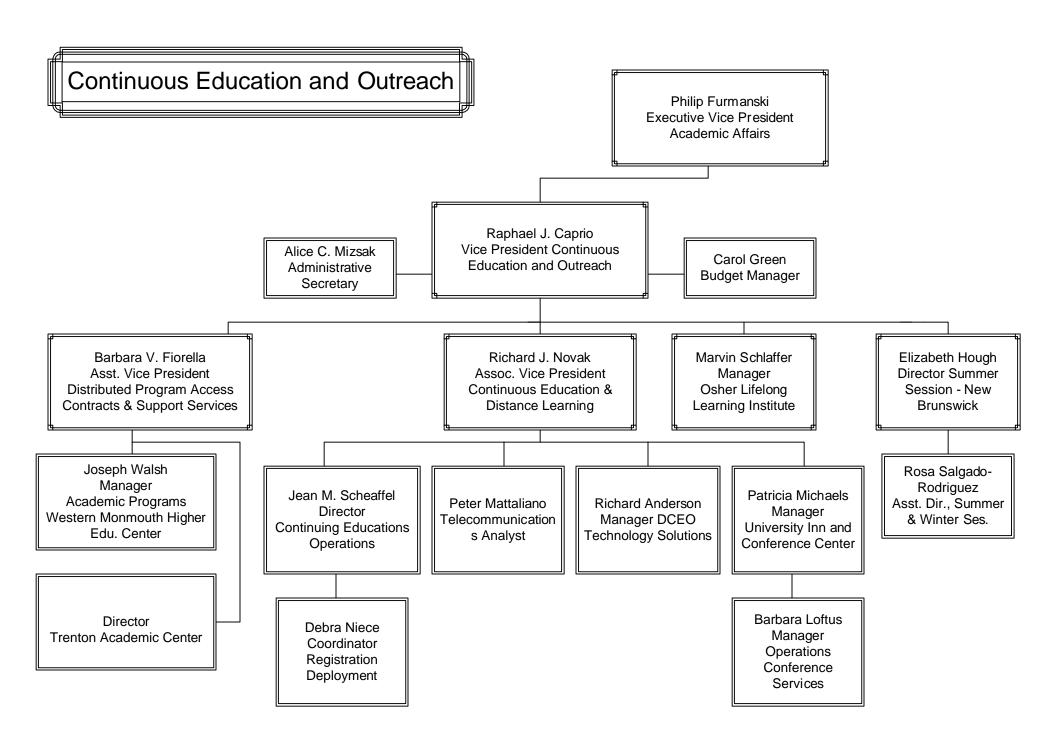

## Office of the President Senior Administration











Last updated 10/07 205







Last updated 11/07



Last updated 11/07













## Enrollment Management Philip Furmanski Executive Vice President Academic Affairs Courtney McAnuff Vice President **Enrollment Management** Robin Boyle **Business Specialist** Phyllis Micketti Nancy Pullen Diane Harris Paul Johnson Deborah Harrison-Epting Acting Director Director Director Associate VP for Director Marketing & Recruitment & Enrollment **Enrollment Management** Communications **Applicant Services** Enrollment Information Systems

























## Camden Campus

Richard L. McCormick President

> Margaret Marsh Interim Provost

Larry Gains Assoc. Provost Administration & Finance Mary Beth Daisey Dean of Students Assoc. Provost Office of Student Affairs

Deborah Bowles Assoc. Provost Enrollment Management Micha