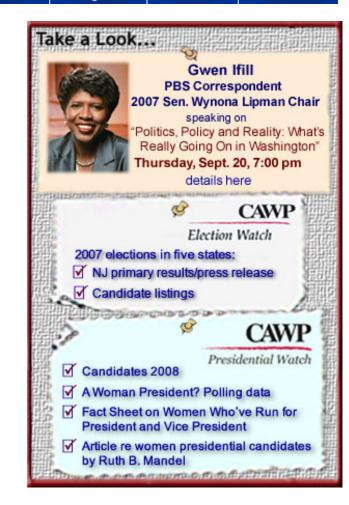

## **CAWP Programs**

- Ready to Run™ Campaign Training for Women
- Elección Latina
- New Jersey Bipartisan Coalition for Women's Appointments
- Senator Wynona Lipman Chair in Women's Political Leadership
- NEW Leadership<sup>™</sup> program for college women
- Pathways to Politics, in partnership with Girl Scouts of Delaware-Raritan

#### **New Jersey**

- Fact sheet on elected women in NJ
- NJ Primary Results: Press Release
- Press Release: 2007 NJ Legislative Races Open Seats Create Opportunities for Women
- Programs for women in NJ
- Ready to Run™ Survey online now!