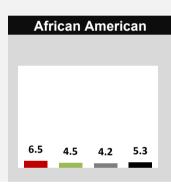

Back to **Dashboard Menu** Camden Newark **New Brunswick RUTGERS UNIVERSITY AND PEER INSTITUTIONS UNDERGRADUATE HEADCOUNT BY RACE/ETHNICITY** PERCENT OF TOTAL **FALL 2020 ENROLLMENT CAMDEN** White **Asian** Latino **African American** ■ Rutgers - Camden 57.2 ■ Camden Peer Average 42.2 38 ■ Camden Aspirant Average 18.9 17.9 17.1 14.6 12.2 10.7 9.1 9.1 International **Two or More** Unknown NatHaw/Pacific Island **American Indian** 5 2.3 4.1 4.1 3.8 3.6 3.4 2.4 2.2 0.1 0.1 0.1 0.1 0.3 0.2