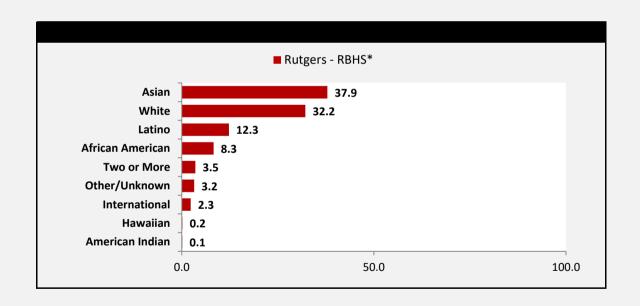

# RUTGERS UNIVERSITY UNDERGRADUATE HEADCOUNT BY RACE/ETHNICITY PERCENT OF TOTAL FALL 2020 ENROLLMENT

#### **RBHS CHANCELLOR**