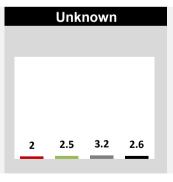

Back to **Dashboard Menu** Camden Newark **New Brunswick RUTGERS UNIVERSITY AND PEER INSTITUTIONS UNDERGRADUATE HEADCOUNT BY RACE/ETHNICITY** PERCENT OF TOTAL **FALL 2020 ENROLLMENT CAMDEN** White **Asian** Latino **African American** ■ Rutgers - Camden 57.2 ■ Camden Peer Average 42.2 38 ■ Camden Aspirant Average 18.9 17.9 17.1 14.6 12.2 10.7 9.1 9.1 International **Two or More** Unknown NatHaw/Pacific Island **American Indian** 5 2.3 4.1 4.1 3.8 3.6 3.4 2.4 2.2 0.1 0.1 0.1 0.1 0.3 0.2