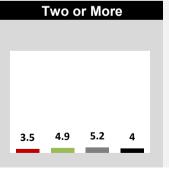

Back to **Dashboard Menu** Camden Newark **New Brunswick RUTGERS UNIVERSITY AND PEER INSTITUTIONS UNDERGRADUATE HEADCOUNT BY RACE/ETHNICITY** PERCENT OF TOTAL **FALL 2020 ENROLLMENT CAMDEN** White **Asian** Latino **African American** ■ Rutgers - Camden 57.2 ■ Camden Peer Average 42.2 38 ■ Camden Aspirant Average 18.9 17.9 17.1 14.6 12.2 10.7 9.1 9.1 International **Two or More** Unknown NatHaw/Pacific Island **American Indian** 5 2.3 4.1 4.1 3.8 3.6 3.4 2.4 2.2 0.1 0.1 0.1 0.1 0.3 0.2