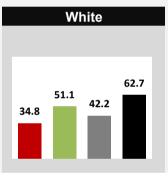

# RUTGERS UNIVERSITY UNDERGRADUATE HEADCOUNT BY RACE/ETHNICITY PERCENT OF TOTAL FALL 2020 ENROLLMENT

#### **NB CHANCELLOR**

Source: Office of Institutional Research and Academic Planning

<sup>\*</sup>Excludes Pharmacy and Nursing.

**New Brunswick** 

Back to Dashboard Menu

**NB Chancellor** 

**RBHS Chancellor** 