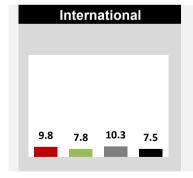

Back to **Dashboard Menu** Camden Newark **New Brunswick RUTGERS UNIVERSITY AND PEER INSTITUTIONS UNDERGRADUATE HEADCOUNT BY RACE/ETHNICITY** PERCENT OF TOTAL **FALL 2020 ENROLLMENT CAMDEN** White **Asian** Latino **African American** ■ Rutgers - Camden 57.2 ■ Camden Peer Average 42.2 38 ■ Camden Aspirant Average 18.9 17.9 17.1 14.6 12.2 10.7 9.1 9.1 International **Two or More** Unknown NatHaw/Pacific Island **American Indian** 5 2.3 4.1 4.1 3.8 3.6 3.4 2.4 2.2 0.1 0.1 0.1 0.1 0.3 0.2