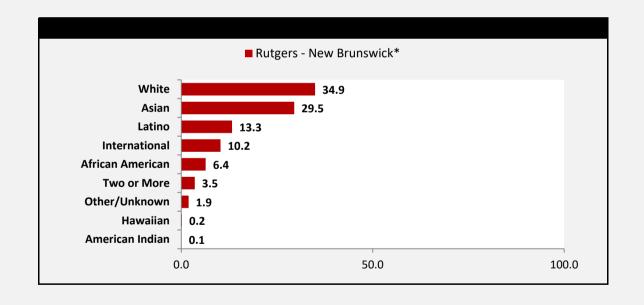

# RUTGERS UNIVERSITY UNDERGRADUATE HEADCOUNT BY RACE/ETHNICITY PERCENT OF TOTAL FALL 2020 ENROLLMENT

#### **NB CHANCELLOR**

Source: Office of Institutional Research and Academic Planning

<sup>\*</sup>Excludes Pharmacy and Nursing.

**New Brunswick** 

Back to Dashboard Menu

**NB Chancellor** 

**RBHS Chancellor** 