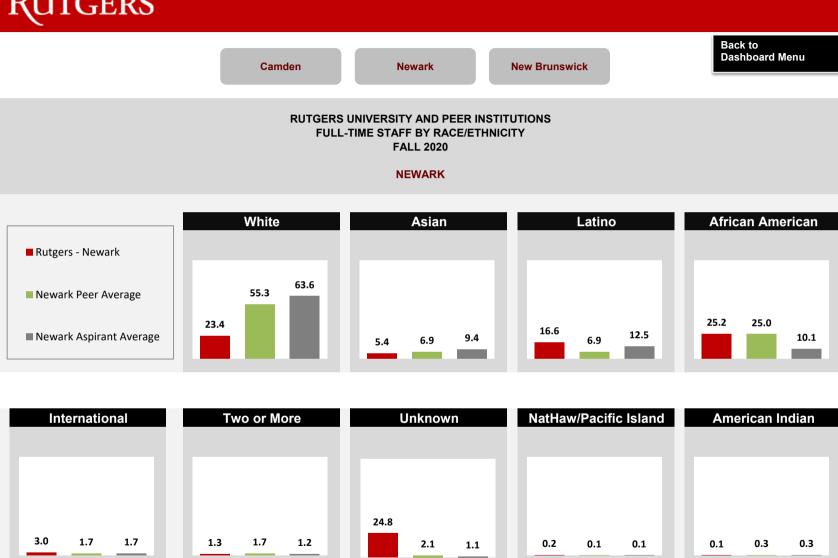

Back to Dashboard Menu Camden Newark **New Brunswick RUTGERS UNIVERSITY AND PEER INSTITUTIONS FULL-TIME STAFF BY RACE/ETHNICITY FALL 2020 CAMDEN** White Latino Asian **African American** ■ Rutgers - Camden 68.0 ■ Camden Peer Average 58.1 33.4 ■ Camden Aspirant Average 16.6 13.6 11.9 11.1 8.7 8.3 7.0 6.0 1.9 **Two or More** NatHaw/Pacific Island International Unknown **American Indian** 42.6

2.9

1.6

0.1

0.2

\*None in cohort.

0.3

Source: IPEDS, Human Resources Survey

0.7

0.9

1.7

1.2

2.0

0.4

0.2

0.4