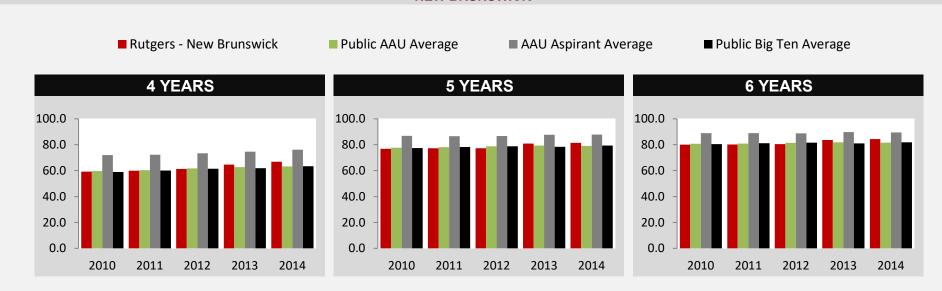

## RUTGERS UNIVERSITY AND PEER INSTITUTIONS 4-YEAR, 5-YEAR, 6-YEAR GRADUATION RATES\* BACHELORS OR EQUIVALENT FIRST-TIME, FULL-TIME DEGREE-SEEKING STUDENTS FALL 2010 - FALL 2014 ENTERING COHORTS

### **NEW BRUNSWICK**

\*GRS Graduation Rates are based on an adjusted cohort and may not match other graduation rate reporting. Source: Graduation Rate Survey (GRS), Integrated Postsecondary Education Data System (IPEDS)