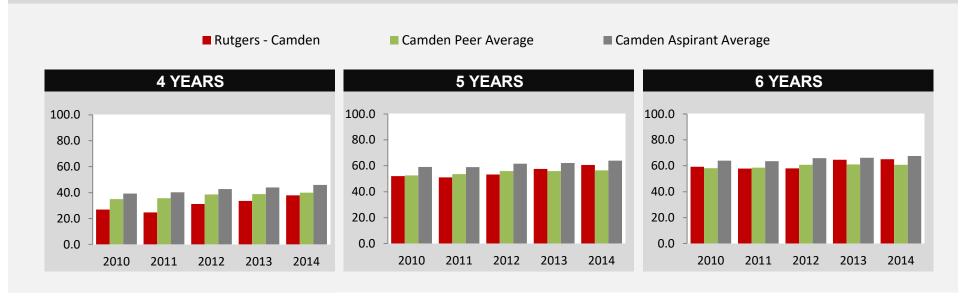

## RUTGERS UNIVERSITY AND PEER INSTITUTIONS 4-YEAR, 5-YEAR, 6-YEAR GRADUATION RATES\* BACHELORS OR EQUIVALENT FIRST-TIME, FULL-TIME DEGREE-SEEKING STUDENTS FALL 2010 - FALL 2014 ENTERING COHORTS

### **CAMDEN**

\*GRS Graduation Rates are based on an adjusted cohort and may not match other graduation rate reporting. Source: Graduation Rate Survey (GRS), Integrated Postsecondary Education Data System (IPEDS)