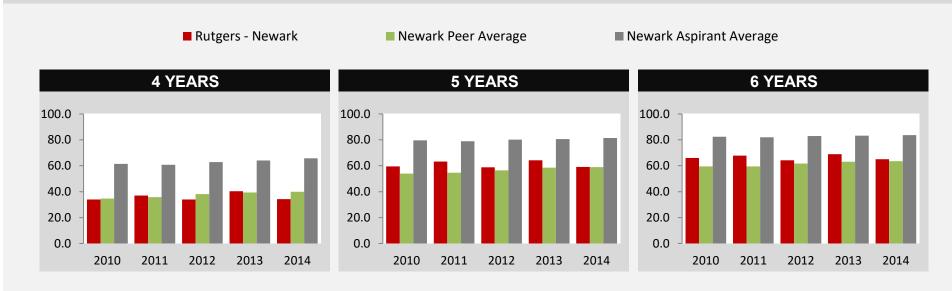

# RUTGERS UNIVERSITY AND PEER INSTITUTIONS 4-YEAR, 5-YEAR, 6-YEAR GRADUATION RATES\* BACHELORS OR EQUIVALENT FIRST-TIME, FULL-TIME DEGREE-SEEKING STUDENTS FALL 2010 - FALL 2014 ENTERING COHORTS

#### **NEWARK**

\*GRS Graduation Rates are based on an adjusted cohort and may not match other graduation rate reporting. Source: Graduation Rate Survey (GRS), Integrated Postsecondary Education Data System (IPEDS)