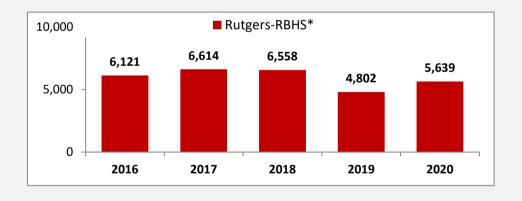

# RUTGERS UNIVERSITY APPLICATIONS FIRST-TIME DEGREE-SEEKING STUDENTS FALL 2016- FALL 2020

#### **RBHS CHANCELLOR**

Source: Office of Institutional Research and Academic Planning

<sup>\*</sup>Pharmacy and Nursing Only.